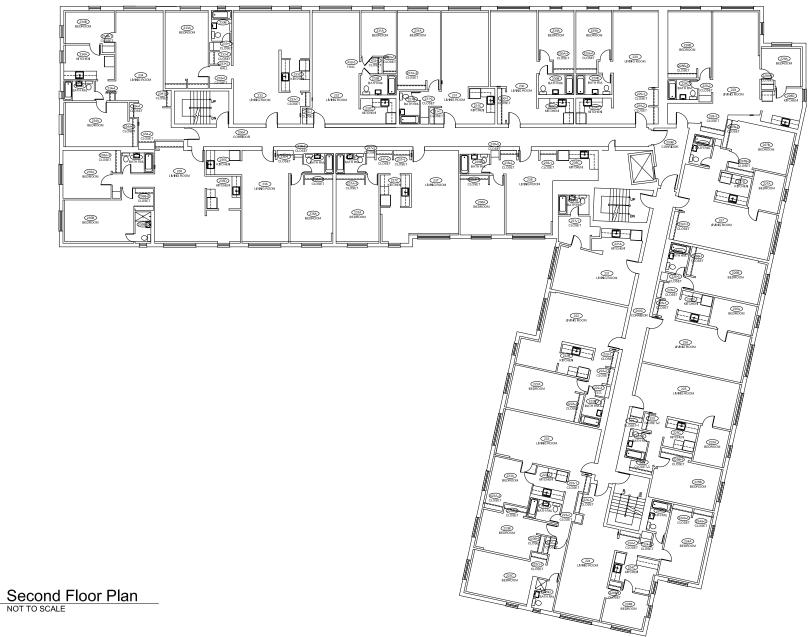

# **Sheffield Hall**

**Existing Plans** 

Second Floor

1 Third Floor Plan

### **University of New Haven**

300 Boston Post Road West Haven, Connecticut 06516 Existing Conditions For:

# **Sheffield Hall**

Existing Plans
3rd Floor

Project: 13-1016 Initials: THS Date: **2-1-18** 