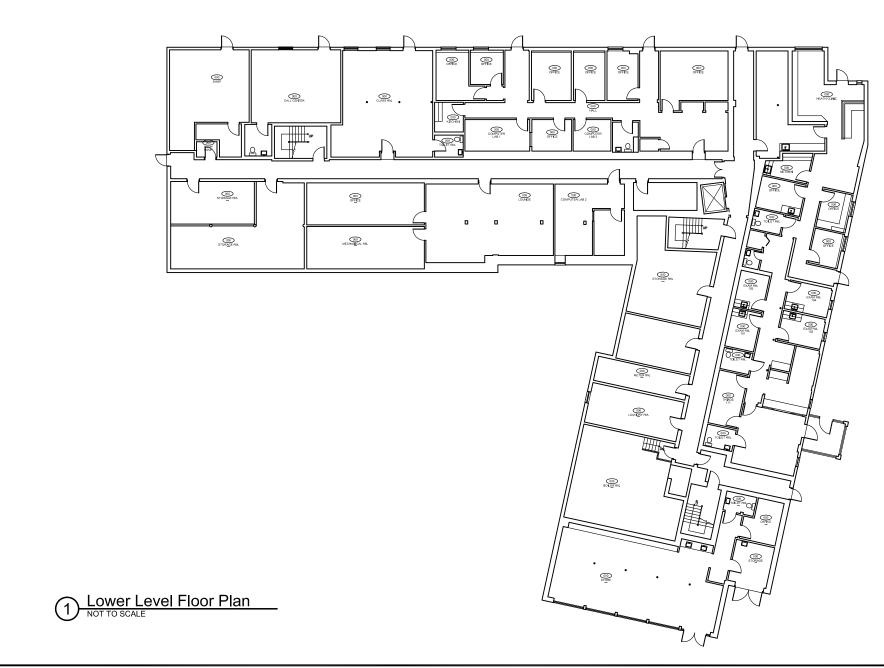

## **University of New Haven**

300 Boston Post Road West Haven, Connecticut 06516 Existing Conditions For:

# **Sheffield Hall**

Existing Plans
Lower Level Floor

Project: 13-1016 Initials: THS Date: **2-1-18** 

First Floor Plan
NOT TO SCALE