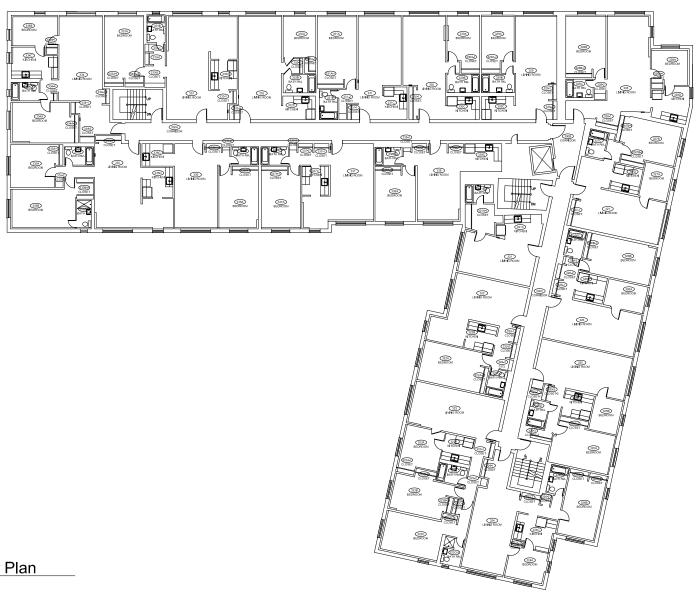

### **University of New Haven**

300 Boston Post Road West Haven, Connecticut 06516 Existing Conditions For:

# **Sheffield Hall**

Existing Plans
3rd Floor

Project: 13-1016 Initials: THS Date: **2-1-18** 