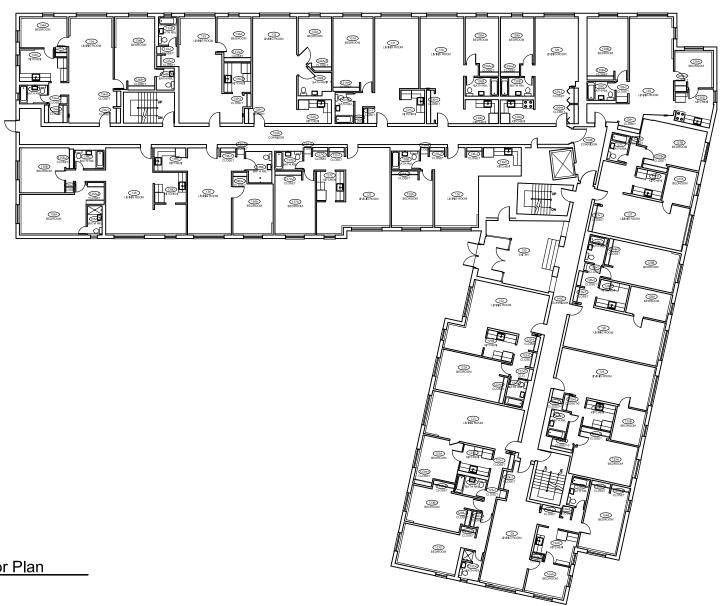

### **University of New Haven**

300 Boston Post Road West Haven, Connecticut 06516 Existing Conditions For:

# **Sheffield Hall**

Existing Plans
First Floor

Project: 13-1016 Initials: THS Date: **2-1-18** 

**University of New Haven** 

300 Boston Post Road West Haven, Connecticut 06516 Existing Conditions For: