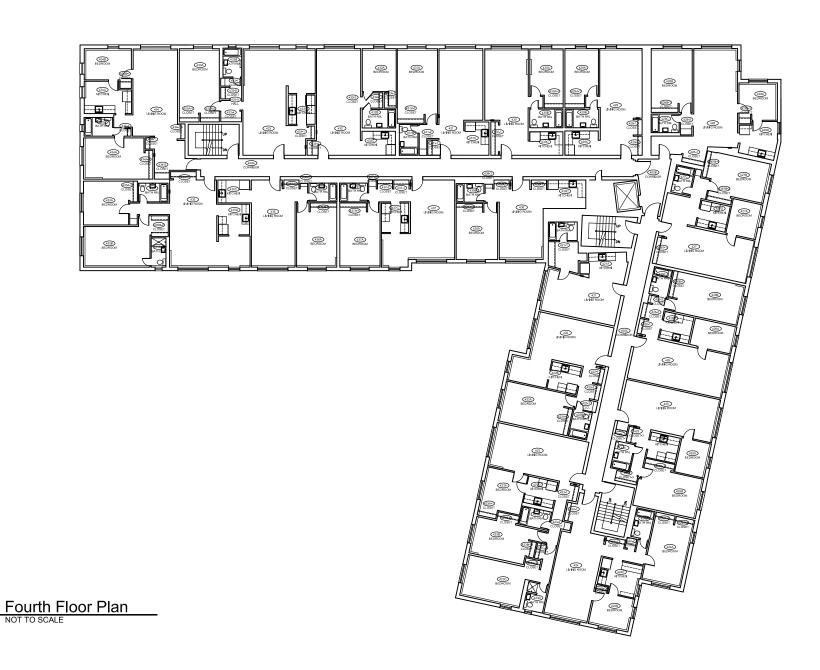

### **University of New Haven**

300 Boston Post Road West Haven, Connecticut 06516 Existing Conditions For:

# **Sheffield Hall**

Existing Plans
Fourth Floor

Project: 13-1016 Initials: THS Date: **2-1-18** 